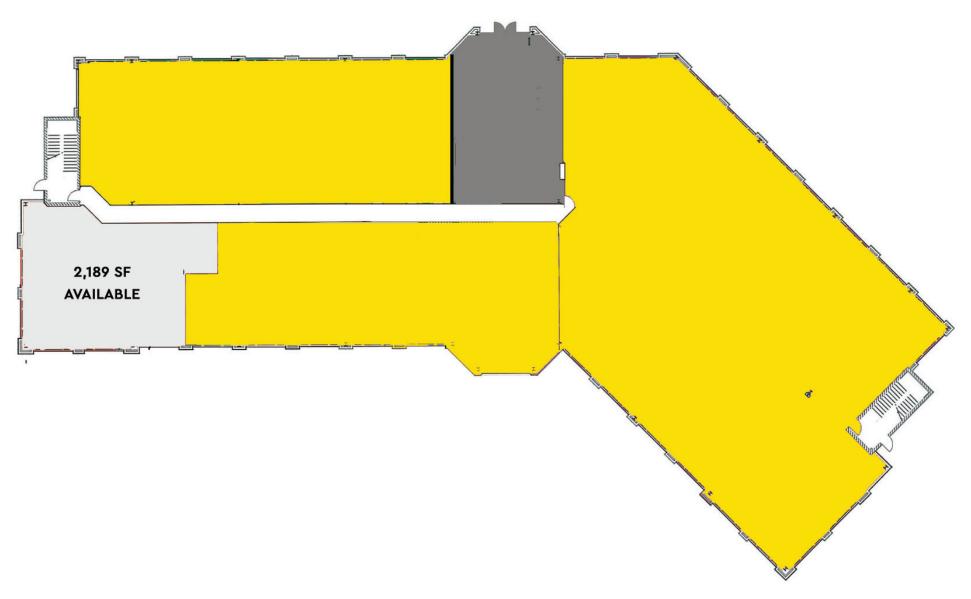

-----------------|
| Dublin            | 6 Minutes        |
| Worthington       | 15 Minutes       |
| Upper Arlington   | 15 Minutes       |
| Westerville       | 20 Minutes       |
| Downtown Columbus | 20 Minutes       |

#### PROPERTY DETAILS

5400 Frantz is located just off Tuttle Crossing, in one of Dublin's busiest districts. The area is one of Central Ohio's most prominent mixed use developments with Class A office, retail, restaurants, banking and other quality support services.

5400 Frantz Road truly has one of the finest locations of any Class A suburban office building in Columbus. I-270 is only one minute away, providing access to the suburban communities of Dublin, Worthington, Westerville, Upper Arlington and downtown Columbus.

THREE-STORY

65,000 SF







# FIRST FLOOR





## FIRST FLOOR -2,189 SF





#### **DUBLIN OVERVIEW**

Dublin is a city of nearly 50,000 residents located just northwest of Columbus, Ohio. It offers residents and corporate citizens responsive services, attractive housing, superior public education, direct regional highway access, abundant park space, thoughtful and strategic planning, innovative ideas and technology and a dynamic community life.

Dublin has long been recognized as a premier community, not only locally, but also internationally. Home to Ohio's largest corporation, Cardinal Health – 21 on the Fortune 500 list, Dublin also is the headquarters of the Wendy's Company and several other companies of all sizes.



Bridge Park is Dublin's newest development that combines upscale residential living with unique dining, shoppi