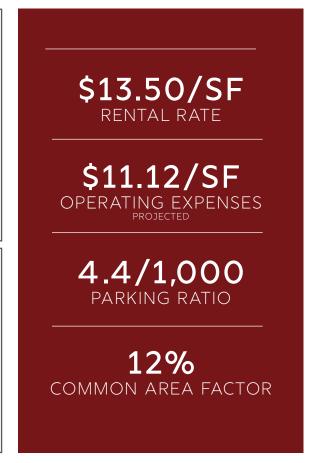

-------------------|------------------|
| Dublin            | 6 Minutes        |
| Worthington       | 15 Minutes       |
| Upper Arlington   | 15 Minutes       |
| Westerville       | 20 Minutes       |
| Downtown Columbus | 20 Minutes       |

#### PROPERTY DETAILS

5400 Frantz is located just off Tuttle Crossing, in one of Dublin's busiest districts. The area is one of Central Ohio's most prominent mixed use developments with Class A office, retail, restaurants, banking and other quality support services.

5400 Frantz Road truly has one of the finest locations of any Class A suburban office building in Columbus. I-270 is only one minute away, providing access to the suburban communities of Dublin, Worthington, Westerville, Upper Arlington and downtown Columbus.

THREE-STORY

65,000 SF







# FIRST FLOOR





## FIRST FLOOR -2,189 SF





#### **DUBLIN OVERVIEW**

Dublin is a city of nearly 50,000 residents located just northwest of Columbus, Ohio. It offers residents and corporate citizens responsive services, attractive housing, superior public education, direct regional highway access, abundant park space, thoughtful and strategic planning, innovative ideas and technology and a dynamic community life.

Dublin has long been recognized as a premier community, not only locally, but also internationally. Home to Ohio's largest corporation, Cardinal Health – 21 on the Fortune 500 list, Dublin also is the headquarters of the Wendy's Company and several other companies of all sizes.



Bridge Park is Dublin's newest development that combines upscale residential living with