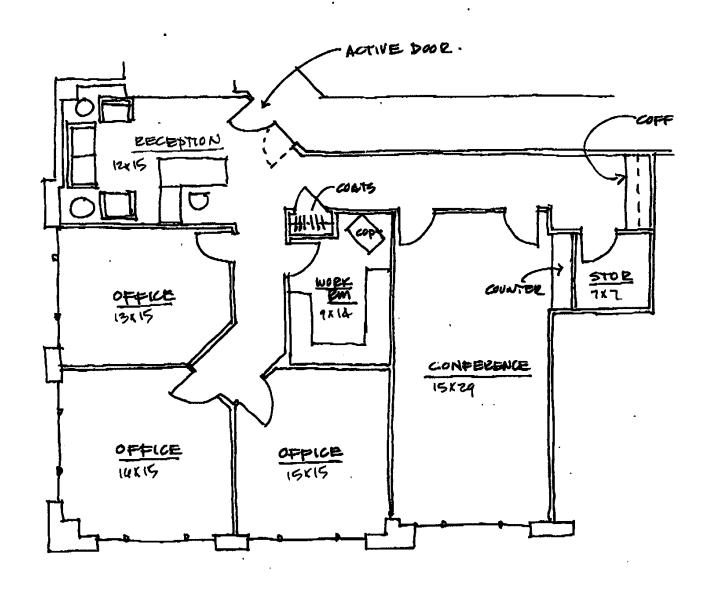

| 6 Minutes        |
| Worthington       | 15 Minutes       |
| Upper Arlington   | 15 Minutes       |
| Westerville       | 20 Minutes       |
| Downtown Columbus | 20 Minutes       |

#### PROPERTY DETAILS

5400 Frantz is located just off Tuttle Crossing, in one of Dublin's busiest districts. The area is one of Central Ohio's most prominent mixed use developments with Class A office, retail, restaurants, banking and other quality support services.

5400 Frantz Road truly has one of the finest locations of any Class A suburban office building in Columbus. I-270 is only one minute away, providing access to the suburban communities of Dublin, Worthington, Westerville, Upper Arlington and downtown Columbus.

THREE-STORY

65,000 SF







# FIRST FLOOR





## FIRST FLOOR -2,189 SF





#### **DUBLIN OVERVIEW**

Dublin is a city of nearly 50,000 residents located just northwest of Columbus, Ohio. It offers residents and corporate citizens responsive services, attractive housing, superior public education, direct regional highway access, abundant park space, thoughtful and strategic planning, innovative ideas and technology and a dynamic community life.

Dublin has long been recognized as a premier community, not only locally, but also internationally. Home to Ohio's largest corporation, Cardinal Health – 21 on the Fortune 500 list, Dublin also is the headquarters of the Wendy's Company and several other companies of all sizes.



Bridge Park is Dublin's newest development that combines upscale residential living with unique dining, shopping and attractions in Downtown