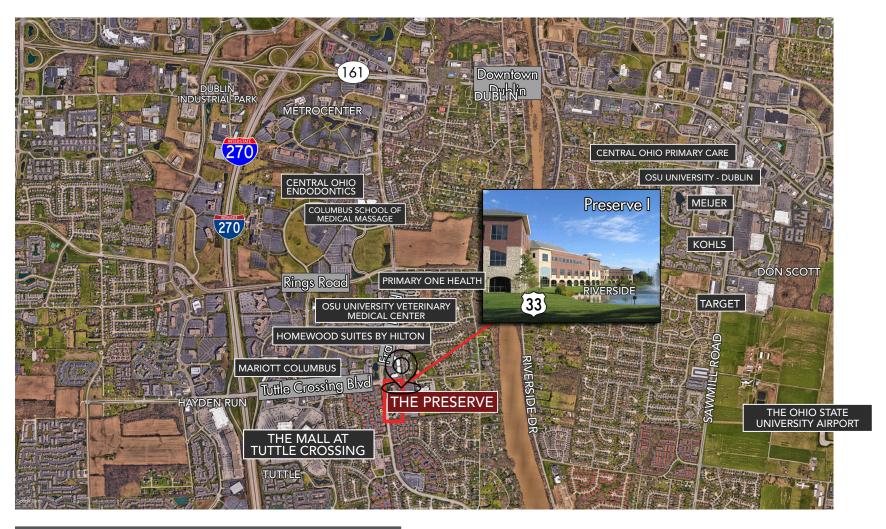

### **SURROUNDING AREA**

| COMMUNITY         | DRIVING DISTANCE |
|-------------------|------------------|
| Dublin            | 6 Minutes        |
| Worthington       | 15 Minutes       |
| Upper Arlington   | 15 Minutes       |
| Westerville       | 20 Minutes       |
| Downtown Columbus | 20 Minutes       |

#### PROPERTY DETAILS

5400 Frantz is located just off Tuttle Crossing, in one of Dublin's busiest districts. The area is one of Central Ohio's most prominent mixed use developments with Class A office, retail, restaurants, banking and other quality support services.

5400 Frantz Road truly has one of the finest locations of any Class A suburban office building in Columbus. I-270 is only one minute away, providing access to the suburban communities of Dublin, Worthington, Westerville, Upper Arlington and downtown Columbus.