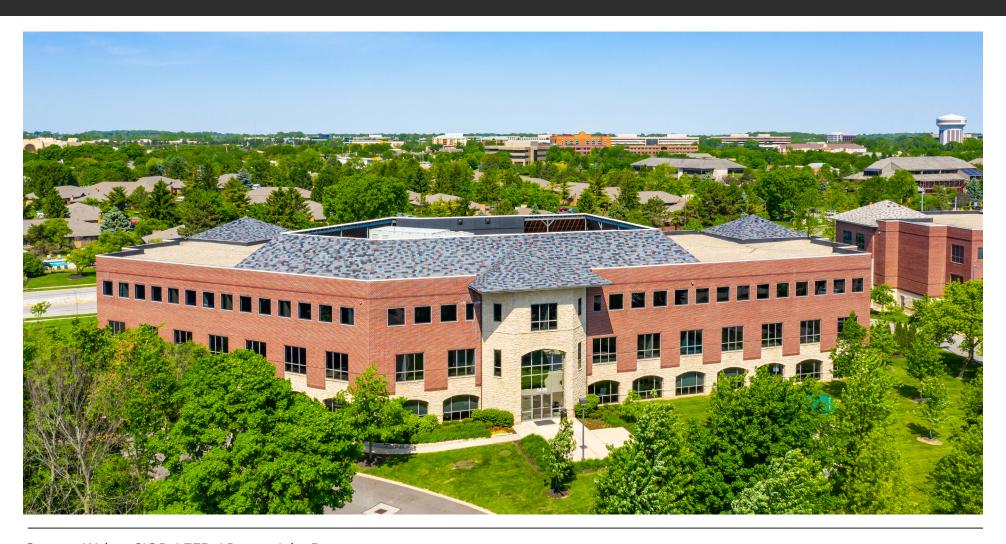

# THE PRESERVE II

**9** DAIMLER

5400 Frantz Road Dublin, Ohio 43016
OFFICE SPACE FOR LEASE



Gregory Weber, SIOR, LEED AP Senior Vice President gregw@damilergroup.com John Derzon Senior Vice President johnd@daimlergroup.com

The Daimler Group, Inc. 1533 Lake Shore Drive Columbus, Ohio 43204 Ph: 614-488-4424 www.daimlergroup.com

## **AERIAL VIEW**



### **SURROUNDING AREA**



| COMMUNITY         | DRIVING DISTANCE |
|-------------------|------------------|
| Dublin            | 6 Minutes        |
| Worthington       | 15 Minutes       |
| Upper Arlington   | 15 Minutes       |
| Westerville       | 20 Minutes       |
| Downtown Columbus | 20 Minutes       |

#### PROPERTY DETAILS

5400 Frantz is located just off Tuttle Crossing, in one of Dublin's busiest districts. The area is one of Central Ohio's most prominent mixed use developments with Class A office, retail, restaurants