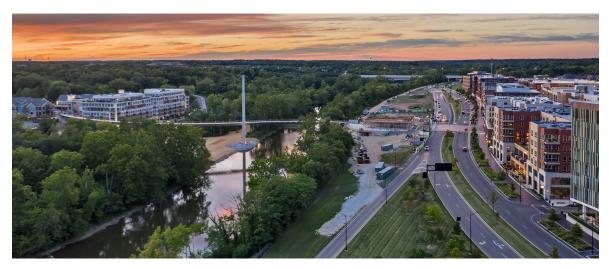

## **AERIAL VIEW**

### **SURROUNDING AREA**

| COMMUNITY         | DRIVING DISTANCE |
|-------------------|------------------|
| Dublin            | 6 Minutes        |
| Worthington       | 15 Minutes       |
| Upper Arlington   | 15 Minutes       |
| Westerville       | 20 Minutes       |
| Downtown Columbus | 20 Minutes       |

#### PROPERTY DETAILS

5400 Frantz is located just off Tuttle Crossing, in one of Dublin's busiest districts. The area is one of Central Ohio's most prominent mixed use developments with Class A office, retail, restaurants, banking and other quality support services.

5400 Frantz Road truly has one of the finest locations of any Class A suburban office building in Columbus. I-270 is only one minute away, providing access to the suburban communities of Dublin, Worthington, Westerville, Upper Arlington and downtown Columbus.