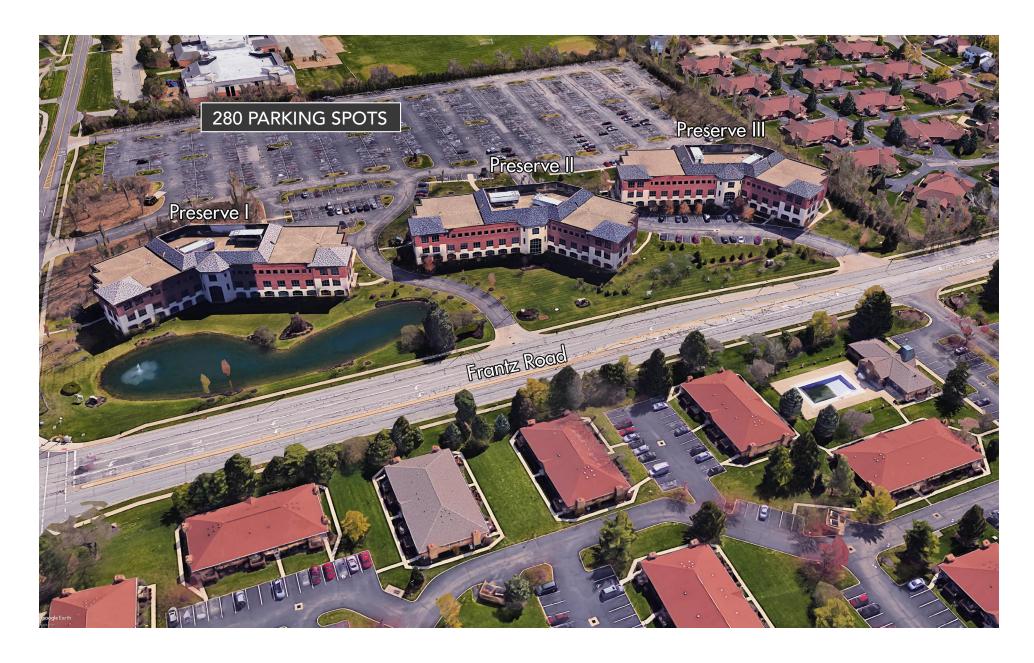

# THE PRESERVE II

**9** DAIMLER

5400 Frantz Road Dublin, Ohio 43016
OFFICE SPACE FOR LEASE



Gregory Weber, SIOR, LEED AP Senior Vice President gregw@damilergroup.com John Derzon Senior Vice President johnd@daimlergroup.com

The Daimler Group, Inc. 1533 Lake Shore Drive Columbus, Ohio 43204 Ph: 614-488-4424 www.daimlergroup.com

## **AERIAL VIEW**



### **SURROUNDING AREA**



| COMMUNITY         | DRIVING DISTANCE |
|-------------------|------------------|
| Dublin            | 6 Minutes        |
| Worthington       | 15 Minutes       |
| Upper Arlington   | 15 Minutes       |
| Westerville       | 20 Minutes       |
| Downtown Columbus | 20 Minutes       |

#### PROPERTY DETAILS

5400 Frantz is located just off Tuttle Crossing, in one of Dublin's busiest districts. The area is one of Central Ohio's most prominent mixed use developments with Class A office, retail, restaurants, banking and other quality support services.

5400 Frantz Road truly has one of the finest locations of any Class A suburban office building in Columbus. I-270 is only one minute away, providing access to the suburban communities of Dublin, Worthington, Weste