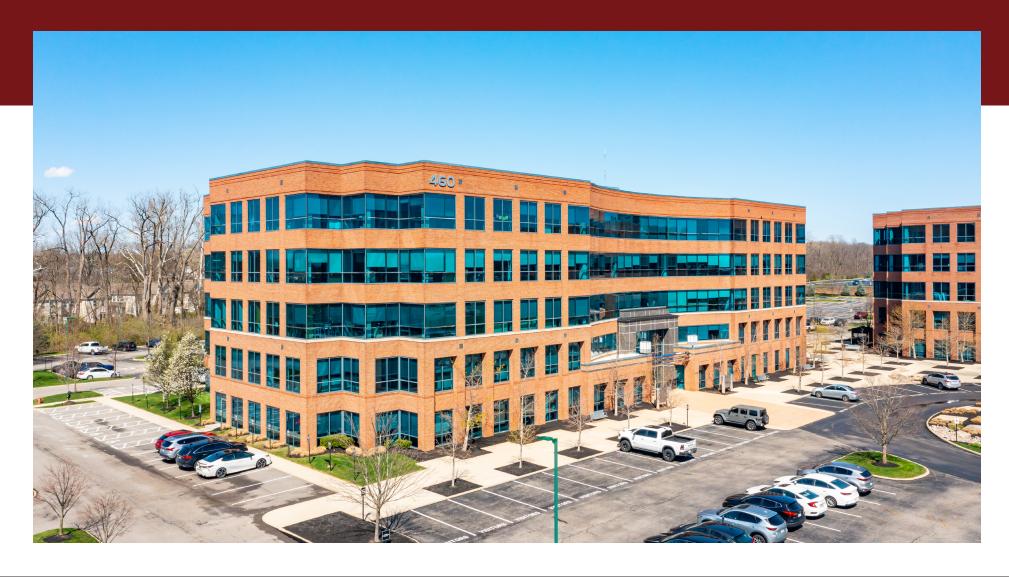

#### PROPERTY DETAILS

Westar Phase IV is prominently located on the northeast corner of Polaris Parkway and Cleveland Avenue. The site overlooks an elaborate water feature that is the focal point of the entry to the park. The pedestrian plaza benefits all occupants of the building, providing an enjoyable and relaxing environment for the workplace.

# PROPERTY **PHOTOS**

**AVAILABLE SPACE** 