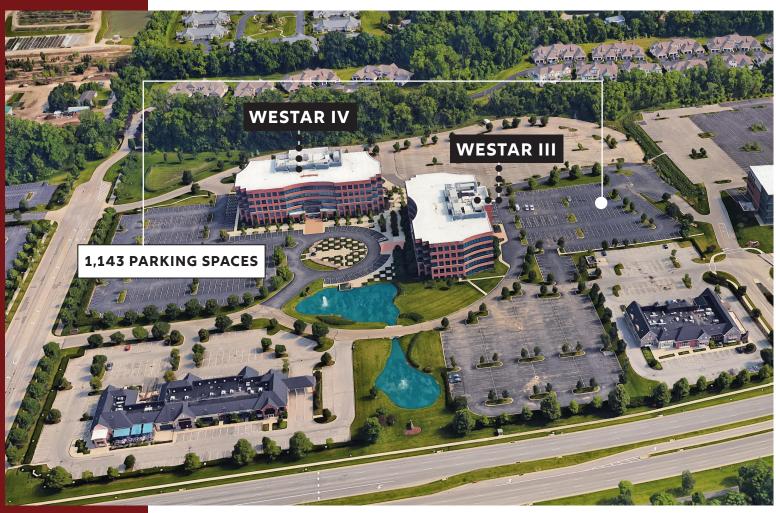

### **AERIAL VIEW**

139,500 SF

**FIVE-STORIES** 

\$18.50/SF RENTAL RATE

\$13.85/SF

OPERATING EXPENSES
FOR FULL MEDICAL SERVICES

4.6/1,000 PARKING RATIO

\$85/SF
TENANT IMPROVEMENTS