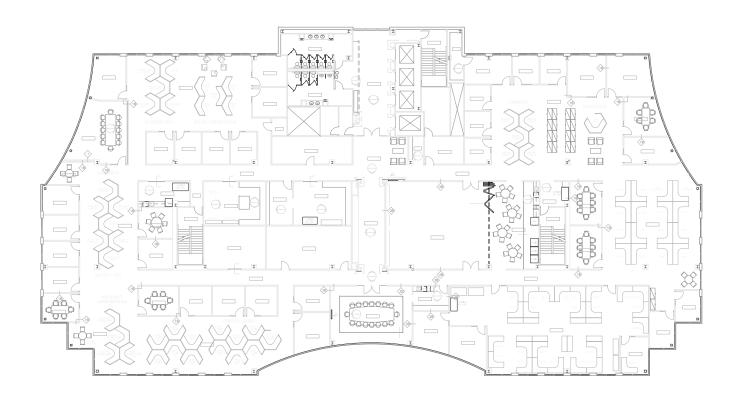

### FOURTH FLOOR

AVAILABLE SPACE 29,500 SF

### FIFTH **FLOOR**

AVAILABLE SPACE 29,500 SF