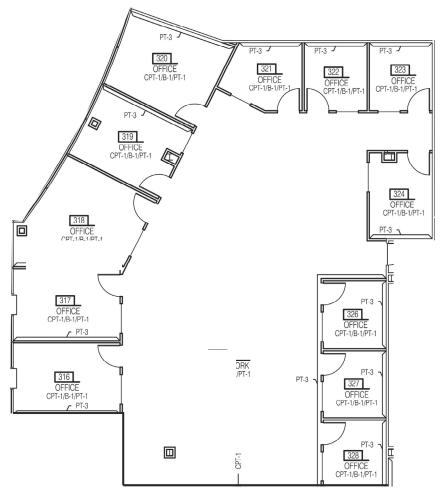

returns are well above market, projected at >20% cash-on-cash, and require no debt guarantees whatsoever.

Owner-occupants enjoy a 'promoted' interest wherein their invested capital receives double the percentage ownership in the project. Ownership opportunities are pro rata based on the square footage leased in the building.

139,500 SF

**FIVE-STORIES** 

\$18.50/SF RENTAL RATE

\$13.85/SF

OPERATING EXPENSES
FOR FULL MEDICAL SERVICES

4.6/1,000 PARKING RATIO

\$85/SF
TENANT IMPROVEMENTS

### **AERIAL VIEW**



#### **LOCATION**



# PROPERTY **PHOTOS**









**AVAILABLE SPACE** 

#### **AVAILABILITY**

3,329 SF Available 3rd Floor 3,874 SF Available 3rd Floor 13,851 SF Available 3rd Floor 29,500 SF Available 4th Floor 29,500 SF Available 5th Floor



**AVAILABLE SPACE** 

3,329 SF



#### **AVAILABILITY**

3,329 SF Available 3rd Floor 3,874 SF Available 3rd Floor 13,851 SF Available 3rd Floor 29,500 SF Available 4th Floor 29,500 SF Available 5th Floor

AVAILABLE SPACE 3,874 SF

#### **AVAILABILITY**

3,329 SF Available 3rd Floor 3,874 SF Available 3rd Floor 13,851 SF Available 3rd Floor 29,500 SF Available 4th Floor 29,500 SF Available 5th Floor



AVAILABLE SPACE 13,851

#### **AVAILABILITY**

3,329 SF Available 3rd Floor 3,874 SF Available 3rd Floor 13,851 SF Available 3rd Floor 29,500 SF Available 4th Floor 29,500 SF Available 5th Floor



### FOURTH FLOOR

AVAILABLE SPACE 29,500 SF

#### **AVAILABILITY**

3,329 SF Available 3rd Floor 3,874 SF Available 3rd Floor 13,851 SF Available 3rd Floor 29,500 SF Available 4th Floor 29,500 SF Available 5th Floor



### FIFTH