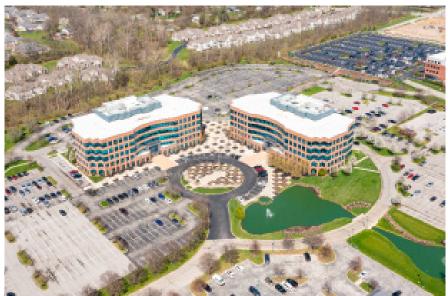

### **AERIAL VIEW**

#### PROPERTY DETAILS

Westar Phase IV is prominently located on the northeast corner of Polaris Parkway and Cleveland Avenue. The site overlooks an elaborate water feature that is the focal point of the entry to the park. The pedestrian plaza benefits all occupants of the building, providing an enjoyable and relaxing environment for the workplace.