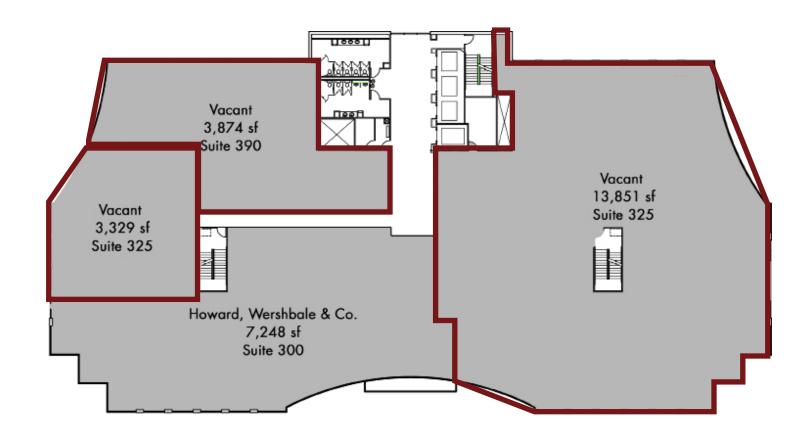

#### **AVAILABILITY**

3,329 SF Available 3rd Floor 3,874 SF Available 3rd Floor 13,851 SF Available 3rd Floor 29,500 SF Available 4th Floor 29,500 SF Available 5th Floor

**AVAILABLE SPACE** 

3,329 SF

#### **AVAILABILITY**

3,329 SF Available 3rd Floor 3,874 SF Available 3rd Floor 13,851 SF Available 3rd Floor 29,500 SF Available 4th Floor 29,500 SF Available 5th Floor

AVAILABLE SPACE 3,874 SF

#### **AVAILABILITY**

3,329 SF Available 3rd Floor 3,874 SF Available 3rd Floor 13,851 SF Available 3rd Floor 29,500 SF Available 4th Floor 29,500 SF Available 5th Floor

AVAILABLE SPACE 13,851