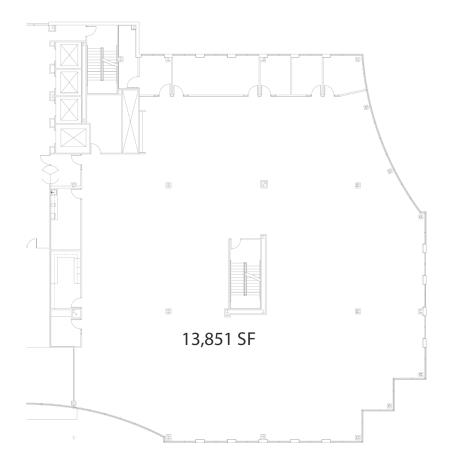

#### **AVAILABILITY**

3,329 SF Available 3rd Floor 3,874 SF Available 3rd Floor 13,851 SF Available 3rd Floor 29,500 SF Available 4th Floor 29,500 SF Available 5th Floor

AVAILABLE SPACE 13,851