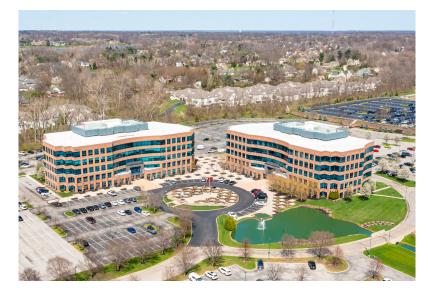

# WESTAR IV

### MEDICAL SPACE FOR LEASE



#### PROPERTY DETAILS



Westar Phase IV is prominently located on the northeast corner of Polaris Parkway and Cleveland Avenue. The site overlooks an elaborate water feature that is the focal point of the entry to the park. The pedestrian plaza benefits all occupants of the building, providing an enjoyable and relaxing environment for the workplace.

Westar/Polaris IV LLC also has ownership opportunities available for tenants that sign qualified 15-year leases. Pro forma returns are well above market, projected at >20% cash-on-cash, and require no debt guarantees whatsoever.

Owner-occupants enjoy a 'promoted' interest wherein their invested capital receives double the percentage ownership in the project. Ownership opportunities are pro rata based on the square footage leased in the building.

139,500 SF

**FIV