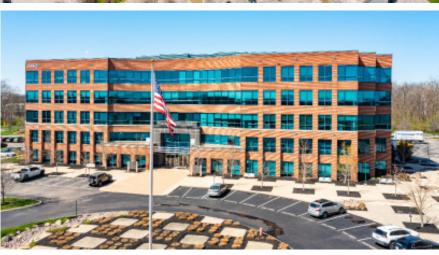

#### **LOCATION**

#### PROPERTY DETAILS

Westar Phase IV is prominently located on the northeast corner of Polaris Parkway and Cleveland Avenue. The site overlooks an elaborate water feature that is the focal point of the entry to the park. The pedestrian plaza benefits all occupants of the building, providing an enjoyable and relaxing environment for the workplace.