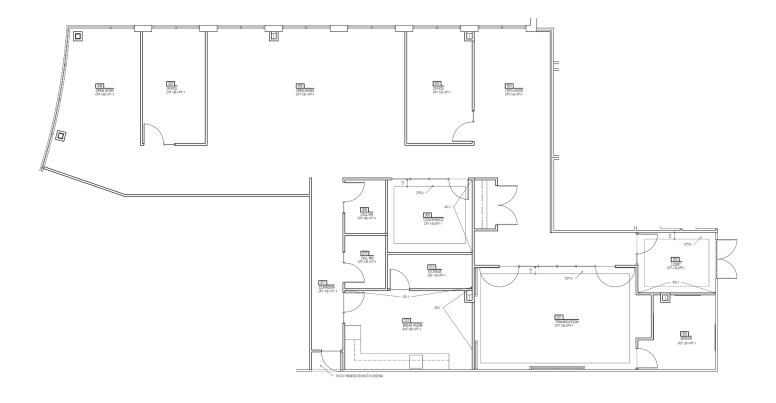

RENTAL RATE

\$13.85/SF

OPERATING EXPENSES
FOR FULL MEDICAL SERVICES

4.6/1,000 PARKING RATIO

\$85/SF
TENANT IMPROVEMENTS

### **AERIAL VIEW**



#### **LOCATION**



# PROPERTY **PHOTOS**









**AVAILABLE SPACE** 

#### **AVAILABILITY**

3,329 SF Available 3rd Floor 3,874 SF Available 3rd Floor 13,851 SF Available 3rd Floor 29,500 SF Available 4th Floor 29,500 SF Available 5th Floor



**AVAILABLE SPACE** 

3,329 SF



#### **AVAILABILITY**

3,329 SF Available 3rd Floor 3,874 SF Available 3rd Floor 13,851 SF Available 3rd Floor 29,500 SF Available 4th Floor 29,500 SF Available 5th Floor

AVAILABLE SPACE 3,874 SF

#### **AVAILABILITY**

3,329 SF Available 3rd Floor 3,874 SF Available 3rd Floor 13,851 SF Available 3rd Floor 29,500 SF Available 4th Floor 29,500 SF Available 5th Floor



AVAILABLE SPACE 13,851

#### **AVAILABILITY**

3,329 SF Available 3rd Floor 3,874 SF Available 3rd Floor 13,851 SF Available 3rd Floor 29,500 SF Available 4th Floor 29,500 SF Available 5th Floor



### FOURTH FLOOR

AVAILABLE SPACE 29,500 SF

#### **AVAILABILITY**

3,329 SF Available 3rd Floor 3,874 SF Available 3rd Floor 13,851 SF Available 3rd Floor 29,500 SF Available 4th Floor 29,500 SF Available 5th Floor



### FIFTH **FLOOR**

AVAILABLE SPACE 29,500 SF

#### **AVAILABILITY**

3,329 SF Available 3rd Floor 3,874 SF Available 3rd Floor 13,851 SF Available 3rd Floor 29,500 SF Available 4th Floor 29,500 SF Available 5th Floor



# WESTAR IV

Gregory Weber, SIOR, LEED AP Senior Vice President gregw@daimlergroup.com

> John Derzon Senior Vice President johnd@daimlergroup.com