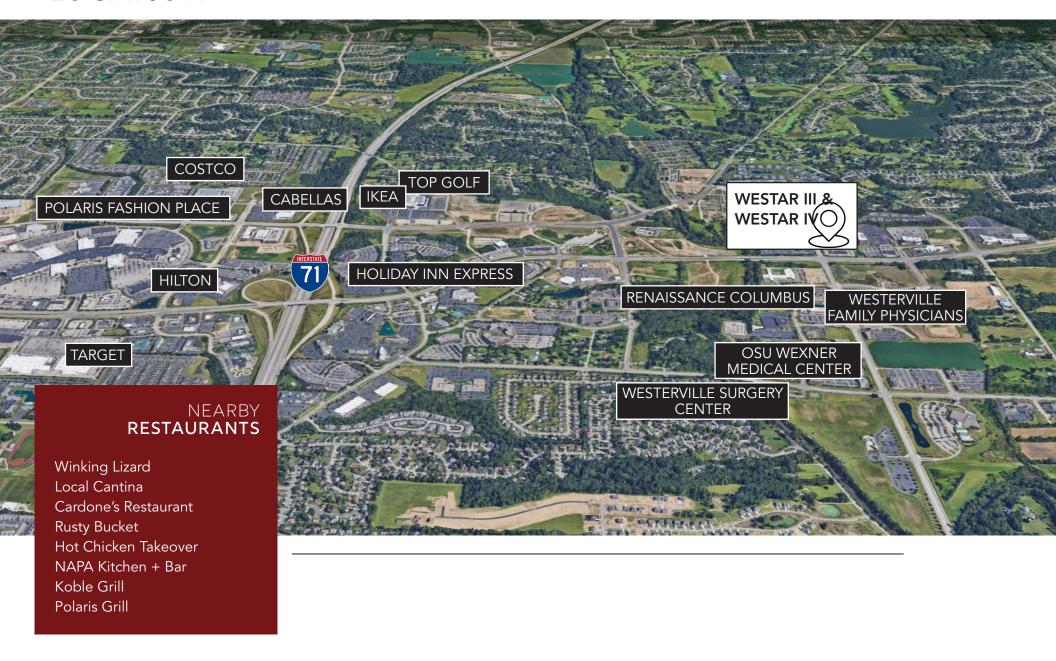

the park. The pedestrian plaza benefits all occupants of the building, providing an enjoyable and relaxing environment for the workplace.

Westar/Polaris IV LLC also has ownership opportunities available for tenants that sign qualified 15-year leases. Pro forma returns are well above market, projected at >20% cash-on-cash, and require no debt guarantees whatsoever.

Owner-occupants enjoy a 'promoted' interest wherein their invested capital receives double the percentage ownership in the project. Ownership opportunities are pro rata based on the square footage leased in the building.

139,500 SF

**FIVE-STORIES** 

\$18.50/SF RENTAL RATE

\$13.85/SF

OPERATING EXPENSES
FOR FULL MEDICAL SERVICES

4.6/1,000 PARKING RATIO

\$85/SF
TENANT IMPROVEMENTS

### **AERIAL VIEW**



#### **LOCATION**



# PROPERTY **PHOTOS**









**AVAILABLE SPACE** 

#### **AVAILABILITY**

3,329 SF Available 3rd Floor 3,874 SF Available 3rd Floor 13,851 SF Available 3rd Floor 29,500 SF Available 4th Floor 29,500 SF Available 5th Floor



**AVAILABLE SPACE** 

3,329 SF



#### **AVAILABILITY**

3,329 SF Available 3rd Floor 3,874 SF Available 3rd Floor 13,851 SF Available 3rd Floor 29,500 SF Available 4th Floor 29,500 SF Available 5th Floor

AVAILABLE SPACE 3,874 SF

#### **AVAILABILITY**

3,329 SF Available 3rd Floor 3,874 SF Available 3rd Floor 13,851 SF Available 3rd Floor 29,500 SF Available 4th Floor 29,500 SF Available 5th Floor



AVAILABLE SPACE 13,851

#### **AVAILABILITY**

3,329 SF Available 3rd Floor 3,874 SF Available 3rd Floor 13,851 SF Available 3rd Floor 29,500 SF Available 4th Floor