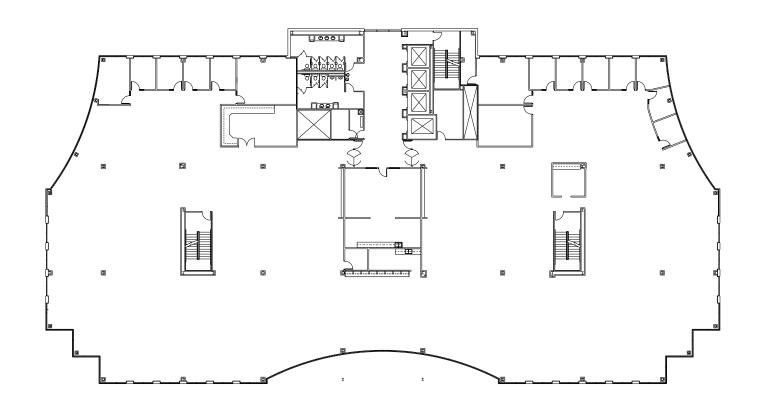

### FOURTH FLOOR

AVAILABLE SPACE 29,500 SF

### FIFTH **FLOOR**

AVAILABLE SPACE 29,500 SF