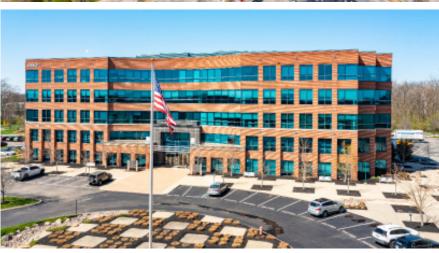

## PROPERTY **PHOTOS**

**AVAILABLE SPACE** 

#### PROPERTY DETAILS

Westar Phase IV is prominently located on the northeast corner of Polaris Parkway and Cleveland Avenue. The site overlooks an elaborate water feature that is the focal point of the entry to the park. The pedestrian plaza benefits all occupants of the building, providing an enjoyable and relaxing environment for the workplace.