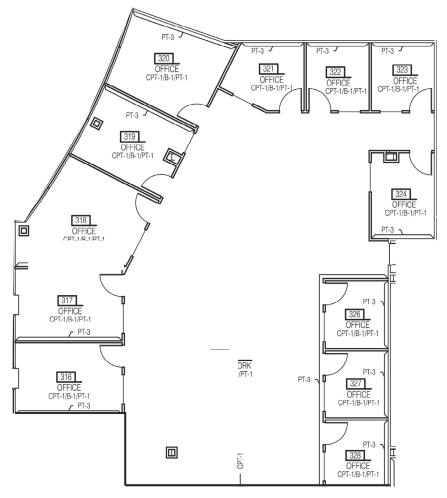

#### **AVAILABILITY**

3,329 SF Available 3rd Floor 3,874 SF Available 3rd Floor 13,851 SF Available 3rd Floor 29,500 SF Available 4th Floor 29,500 SF Available 5th Floor

**AVAILABLE SPACE** 

3,329 SF

#### **AVAILABILITY**

3,329 SF Available 3rd Floor 3,874 SF Available 3rd Floor 13,851 SF Available 3rd Floor 29,500 SF Available 4th Floor 29,500 SF Available 5th Floor

AVAILABLE SPACE 3,874 SF