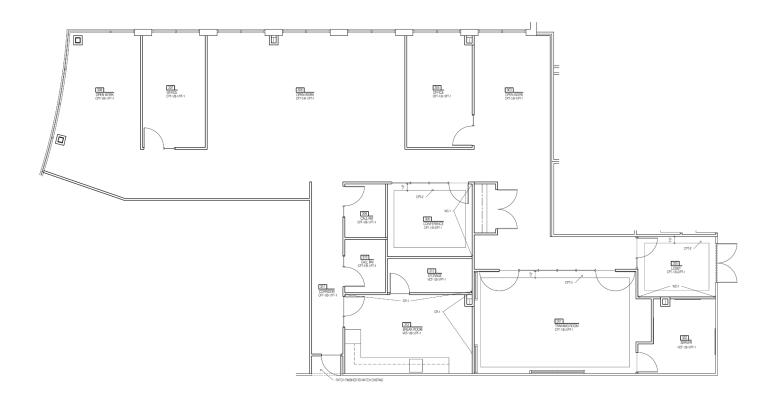

#### **AVAILABILITY**

3,329 SF Available 3rd Floor 3,874 SF Available 3rd Floor 13,851 SF Available 3rd Floor 29,500 SF Available 4th Floor 29,500 SF Available 5th Floor

AVAILABLE SPACE 13,851