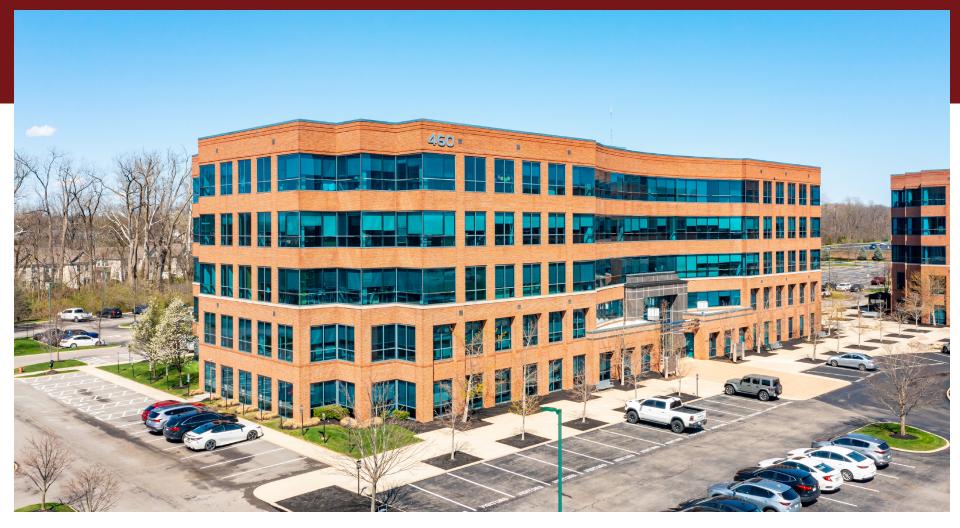

### WESTAR IV

460 Polaris Parkway Westerville, Ohio 43082

#### PROPERTY DETAILS

Westar Phase IV is prominently located on the northeast corner of Polaris Parkway and Cleveland Avenue. The site overlooks an elaborate water feature that is the focal point of the entry to the park. The pedestrian plaza benefits all occupants of the building, providing an enjoyable and relaxing environment for the workplace.

139,500 SF

**FIVE-STORIES** 

\$13.95/SF RENTAL RATE

\$13.85/SF

OPERATING EXPENSES
PROJECTED

4.6/1,000 PARKING RATIO