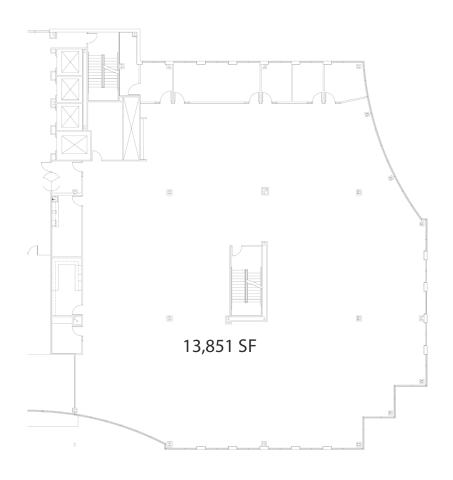

#### **AVAILABILITY**

3,329 SF Available 3rd Floor 3,874 SF Available 3rd Floor 13,851 SF Available 3rd Floor 29,500 SF Available 4th Floor 29,500 SF Available 5th Floor

AVAILABLE SPACE 13,851