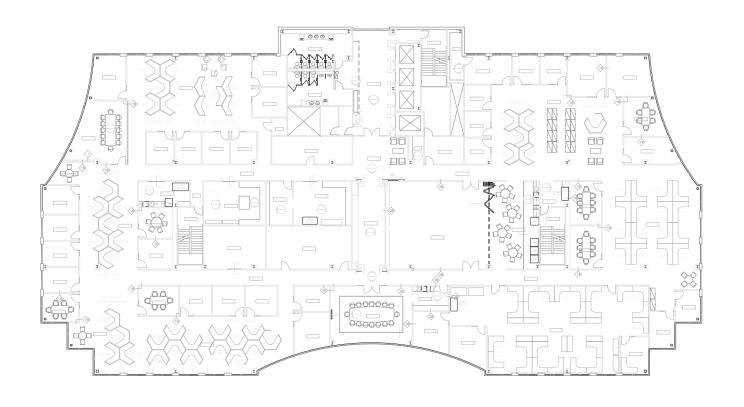

### FOURTH FLOOR

AVAILABLE SPACE 29,500 SF

#### **AVAILABILITY**

3,329 SF Available 3rd Floor 3,874 SF Available 3rd Floor 13,851 SF Available 3rd Floor 29,500 SF Available 4th Floor 29,500 SF Available 5th Floor