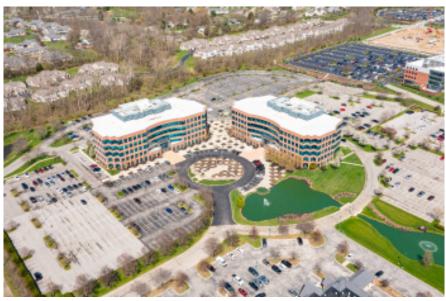

### **AERIAL VIEW**

#### PROPERTY DETAILS

Westar Phase IV is prominently located on the northeast corner of Polaris Parkway and Cleveland Avenue. The site overlooks an elaborate water feature that is the focal point of the entry to the park. The pedestrian plaza benefits all occupants of the building, providing an enjoyable and relaxing environment for the workplace.