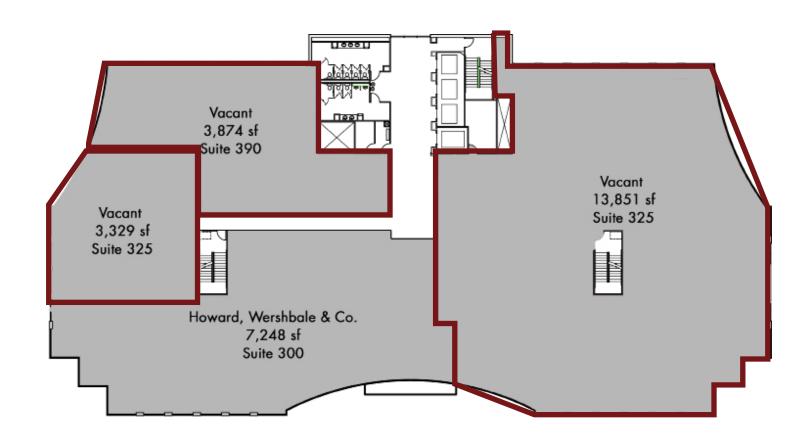

#### **AVAILABILITY**

3,329 SF Available 3rd Floor 3,874 SF Available 3rd Floor 13,851 SF Available 3rd Floor 29,500 SF Available 4th Floor 29,500 SF Available 5th Floor

**AVAILABLE SPACE** 

3,329 SF

#### **AVAILABILITY**

3,329 SF Available 3rd Floor 3,874 SF Available 3rd Floor 13,851 SF Available 3rd Floor 29,500 SF Available 4th Floor 29,500 SF Available 5th Floor

AVAILABLE SPACE 3,874 SF

#### **AVAILABILITY**

3,329 SF Available 3rd Floor 3,874 SF Available 3rd Floor 13,851 SF Available 3rd Floor 29,500 SF Available 4th Floor 29,500 SF Available 5th Floor

AVAILABLE SPACE 13,851

#### **AVAILABILITY**

3,329 SF Available 3rd Floor 3,874 SF Available 3rd Floor 13,851 SF Available 3rd Floor 29,500 SF Available 4th Floor 29,500 SF Available 5th Floor