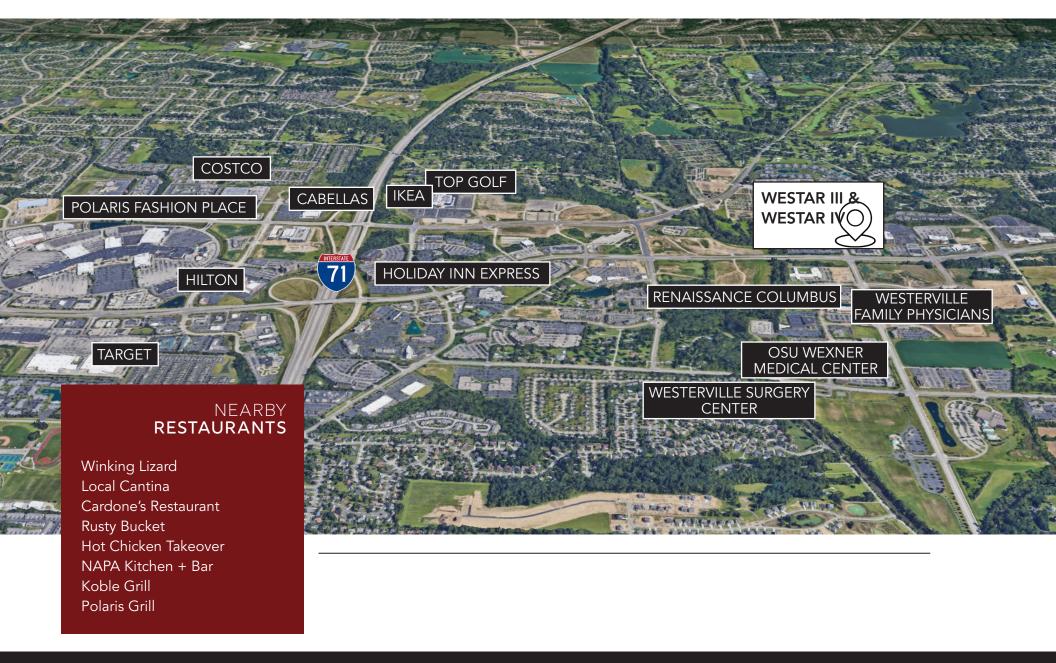

ture that is the focal point of the entry to the park. The pedestrian plaza benefits all occupants of the building, providing an enjoyable and relaxing environment for the workplace.

Westar/Polaris IV LLC also has ownership opportunities available for tenants that sign qualified 15-year leases. Pro forma returns are well above market, projected at >20% cash-on-cash, and require no debt guarantees whatsoever.

Owner-occupants enjoy a 'promoted' interest wherein their invested capital receives double the percentage ownership in the project. Ownership opportunities are pro rata based on the square footage leased in the building.

139,500 SF

**FIVE-STORIES** 

\$13.95/SF RENTAL RATE

\$13.85/SF

OPERATING EXPENSES
PROJECTED

4.6/1,000 PARKING RATIO

### **AERIAL VIEW**



#### **LOCATION**





## PROPERTY **PHOTOS**









**AVAILABLE SPACE** 

#### **AVAILABILITY**

3,329 SF Available 3rd Floor 3,874 SF Available 3rd Floor 13,851 SF Available 3rd Floor 29,500 SF Available 4th Floor 29,500 SF Available 5th Floor



**AVAILABLE SPACE** 

3,329 SF



#### **AVAILABILITY**

3,329 SF Available 3rd Floor 3,874 SF Available 3rd Floor 13,851 SF Available 3rd Floor 29,500 SF Available 4th Floor 29,500 SF Available 5th Floor

AVAILABLE SPACE 3,874 SF

#### **AVAILABILITY**

3,329 SF Available 3rd Floor 3,874 SF Available 3rd Floor 13,851 SF Available 3rd Floor 29,500 SF Available 4th Floor 29,500 SF Available 5th Floor



AVAILABLE SPACE 13,851

#### **AVAILABILITY**

3,329 SF Available 3rd Floor 3,874 SF Available 3rd Floor 13,851 SF Available 3rd Floor 29,500 SF Available 4th Flo