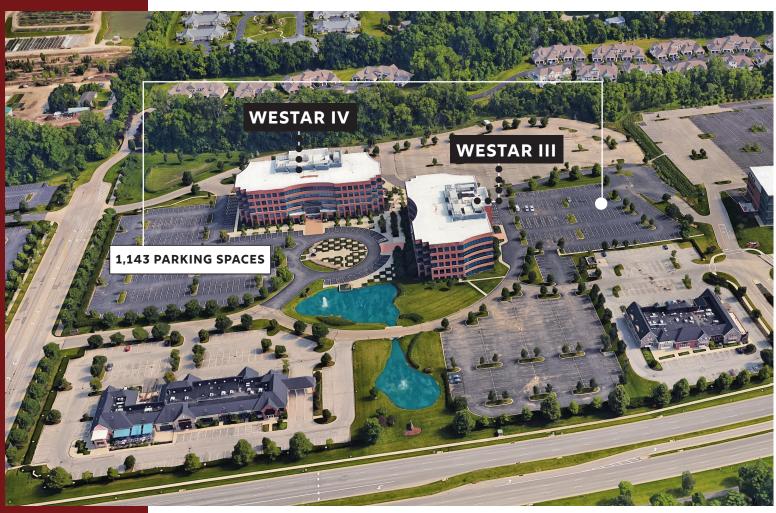

n elaborate water feature that is the focal point of the entry to the park. The pedestrian plaza benefits all occupants of the building, providing an enjoyable and relaxing environment for the workplace.

Westar/Polaris IV LLC also has ownership opportunities available for tenants that sign qualified 15-year leases. Pro forma returns are well above market, projected at >20% cash-on-cash, and require no debt guarantees whatsoever.

Owner-occupants enjoy a 'promoted' interest wherein their invested capital receives double the percentage ownership in the project. Ownership opportunities are pro rata based on the square footage leased in the building.

139,500 SF

**FIVE-STORIES** 

\$13.95/SF RENTAL RATE

\$13.85/SF

OPERATING EXPENSES
PROJECTED

4.6/1,000 PARKING RATIO

### **AERIAL VIEW**



#### **LOCATION**





## PROPERTY **PHOTOS**









**AVAILABLE SPACE** 

#### **AVAILABILITY**

3,329 SF Available 3rd Floor 3,874 SF Available 3rd Floor 13,851 SF Available 3rd Floor 29,500 SF Available 4th Floor 29,500 SF Available 5th Floor



**AVAILABLE SPACE** 

3,329 SF



#### **AVAILABILITY**

3,329 SF Available 3rd Floor 3,874 SF Available 3rd Floor 13,851 SF Available 3rd Floor 29,500 SF Available 4th Floor 29,500 SF Available 5th Floor

AVAILABLE SPACE 3,874 SF

#### **AVAILABILITY**

3,329 SF Available 3rd Floor 3,874 SF Available 3rd Floor 13,851 SF Available 3rd Floor 29,500 SF Available 4th Floor 29,500 SF Available 5th Floor



AVAILABLE SPACE 13,851

#### **AVAILABILITY**

3,329 SF Available 3rd Floor 3,874 SF Available 3rd Floor 13,851 SF Available 3rd Floor 29,500