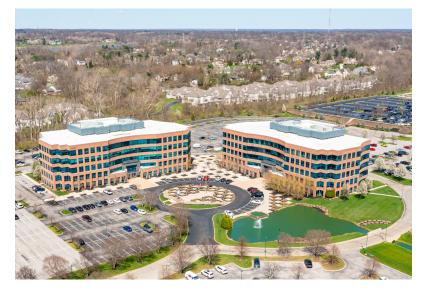

### WESTAR IV

460 Polaris Parkway Westerville, Ohio 43082



#### PROPERTY DETAILS



Westar Phase IV is prominently located on the northeast corner of Polaris Parkway and Cleveland Avenue. The site overlooks an elaborate water feature that is the focal point of the entry to the park. The pedestrian plaza benefits all occupants of the building, providing an enjoyable and relaxing environment for the workplace.

Westar/Polaris IV LLC also has ownership opportunities available for tenants that sign qualified 15-year leases. Pro forma returns are well above market, projected at >20% cash-on-cash, and require no debt guarantees whatsoever.

Owner-occupants enjoy a 'promoted' interest wherein their invested capital receives double the percentage ownership in the project. Ownership opportunities are pro rata based on the square footage leased in the building.

139,500 SF

**FIV