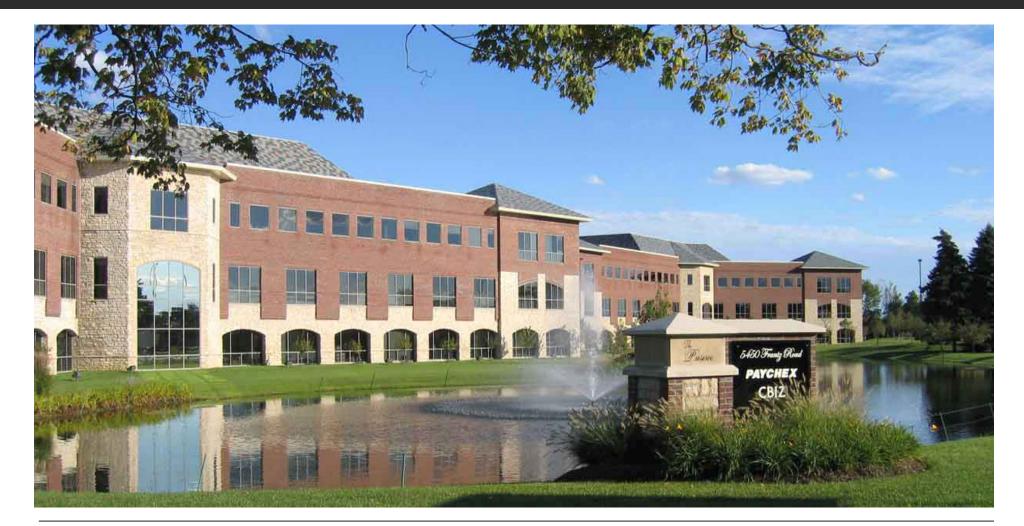

# THE PRESERVE I

5450 Frantz Road Dublin, Ohio 43016 OFFICE SPACE FOR LEASE

**Gregory Weber, SIOR, LEED AP** Senior Vice President gregw@damilergroup.com John Derzon Senior Vice President johnd@daimlergroup.com

# PROPERTY DETAILS

5450 Frantz is located just off Tuttle Crossing, in one of Dublin's busiest districts. The area is one of Central Ohio's most prominent mixed use developments with Class A office, retail, restaurants, banking and other quality support services.

5450 Frantz Road truly has one of the finest locations of any Class A suburban office building in Columbus. I-270 is only one minute away, providing access to the suburban communities of Dublin, Worthington, Westerville, Upper Arlington and downtown Columbus.