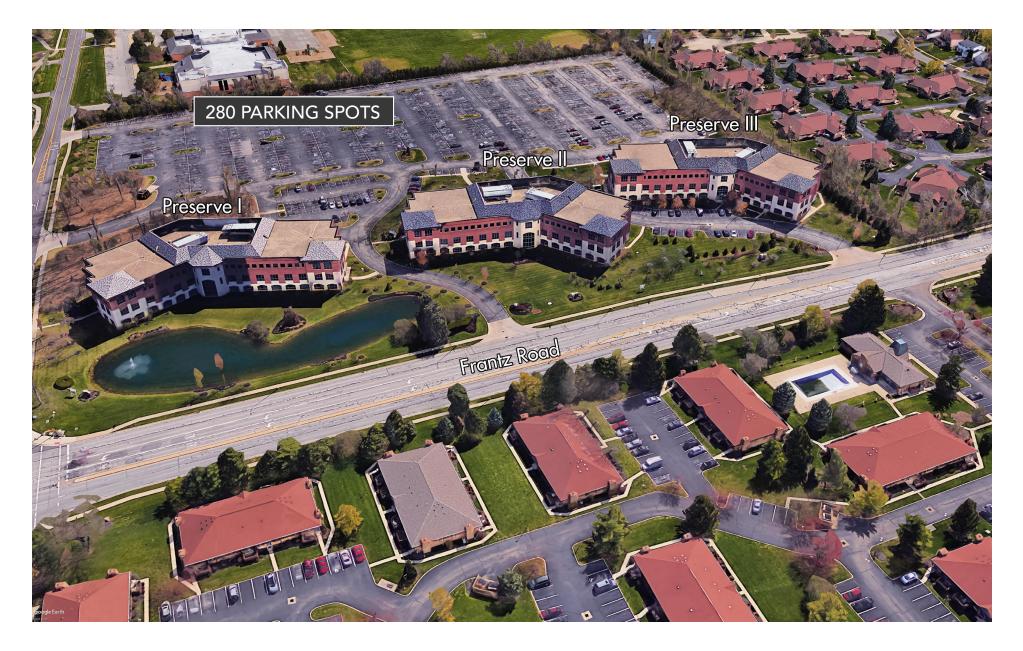

# THE PRESERVE I

5450 Frantz Road Dublin, Ohio 43016 OFFICE SPACE FOR LEASE





**Gregory Weber, SIOR, LEED AP** Senior Vice President gregw@damilergroup.com John Derzon Senior Vice President johnd@daimlergroup.com

The Daimler Group, Inc. 1533 Lake Shore Drive Columbus, Ohio 43204 Ph: 614-488-4424 www.daimlergroup.com

#### **AERIAL VIEW**



#### SURROUNDING AREA



| COMMUNITY         | DRIVING DISTANCE |
|-------------------|------------------|
| Dublin            | 6 Minutes        |
| Worthington       | 15 Minutes       |
| Upper Arlington   | 15 Minutes       |
| Westerville       | 20 Minutes       |
| Downtown Columbus | 20 Minutes       |

# PROPERTY DETAILS

5450 Frantz is located just off Tuttle Crossing, in one of Dublin's busiest districts. The area is one of Central Ohio's most prominent mixed use developments with Class A office, retail, restaurants, banking and other quality support services.

5450 Frantz Road truly has one of the finest locations of any Class A suburban office building in Columbus. I-270 is only one minute away, providing access to the suburban communities of Dublin, Worthington, Westerville