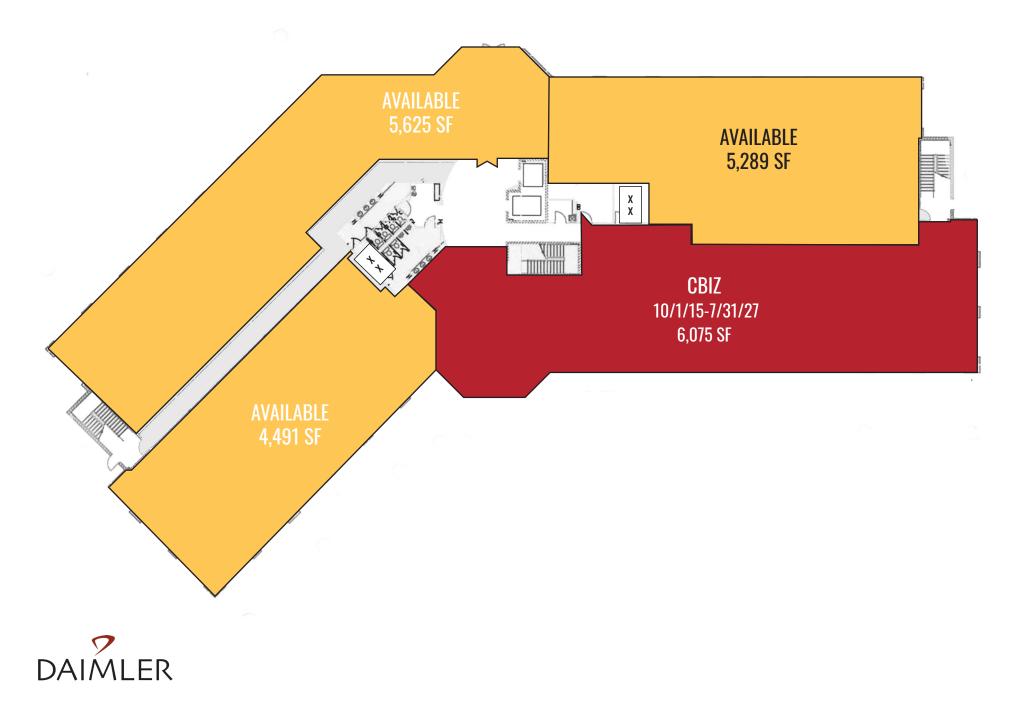

-----|
| Dublin            | 6 Minutes        |
| Worthington       | 15 Minutes       |
| Upper Arlington   | 15 Minutes       |
| Westerville       | 20 Minutes       |
| Downtown Columbus | 20 Minutes       |

# PROPERTY DETAILS

5450 Frantz is located just off Tuttle Crossing, in one of Dublin's busiest districts. The area is one of Central Ohio's most prominent mixed use developments with Class A office, retail, restaurants, banking and other quality support services.

5450 Frantz Road truly has one of the finest locations of any Class A suburban office building in Columbus. I-270 is only one minute away, providing access to the suburban communities of Dublin, Worthington, Westerville, Upper Arlington and downtown Columbus.



#### FIRST FLOOR



#### SECOND FLOOR



### THIRD FLOOR



# DUBLIN OVERVIEW

Dublin is a city of nearly 50,000 residents located just northwest of Columbus, Ohio. It offers residents and corporate citizens responsive services, attractive housing, superior public education, direct regional highway access, abundant park space, thoughtful and strategic planning, innovative ideas and technology and a dynamic community life.

Dublin has long been recognized as a premier community, not only locally, but also internationally. Home to Ohio's largest corporation, Cardinal Health – 21 on the Fortune 500 list, Dublin also is the headquarters of the Wendy's Company and several other companies of all sizes.

#### WELCOME TO BRIDGE PARK

Bridge Park is Dublin's newest development that combines upscale residential living with unique dining, shopping and attra