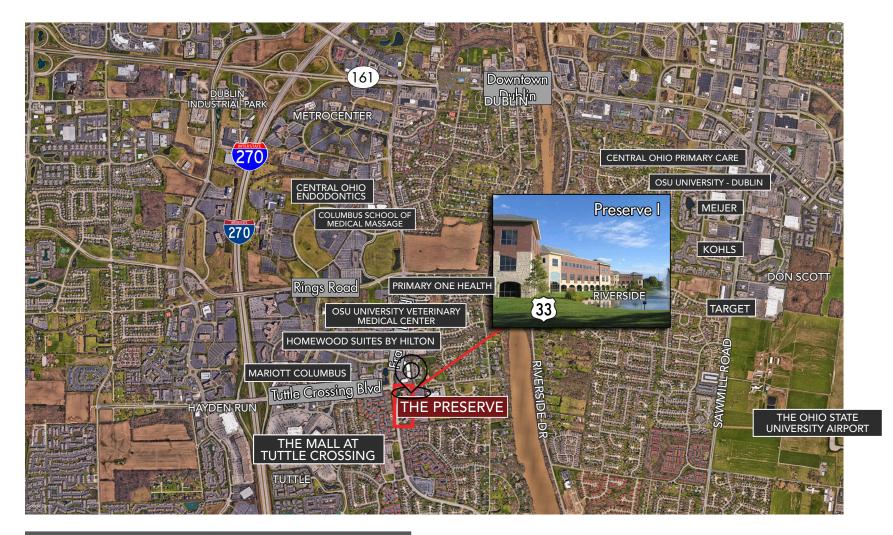

#### SURROUNDING AREA

| COMMUNITY         | DRIVING DISTANCE |
|-------------------|------------------|
| Dublin            | 6 Minutes        |
| Worthington       | 15 Minutes       |
| Upper Arlington   | 15 Minutes       |
| Westerville       | 20 Minutes       |
| Downtown Columbus | 20 Minutes       |

# PROPERTY DETAILS

5450 Frantz is located just off Tuttle Crossing, in one of Dublin's busiest districts. The area is one of Central Ohio's most prominent mixed use developments with Class A office, retail, restaurants, banking and other quality support services.

5450 Frantz Road truly has one of the finest locations of any Class A suburban office building in Columbus. I-270 is only one minute away, providing access to the suburban communities of Dublin, Worthington, Westerville, Upper Arlington and downtown Columbus.