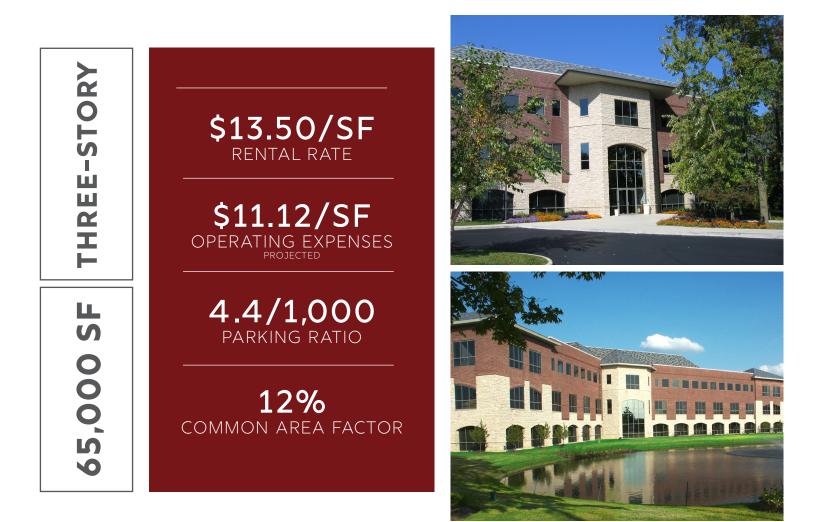

# PROPERTY DETAILS

5450 Frantz is located just off Tuttle Crossing, in one of Dublin's busiest districts. The area is one of Central Ohio's most prominent mixed use developments with Class A office, retail, restaurants, banking and other quality support services.

5450 Frantz Road truly has one of the finest locations of any Class A suburban office building in Columbus. I-270 is only one minute away, providing access to the suburban communities of Dublin, Worthington, Westerville, Upper Arlington and downtown Columbus.