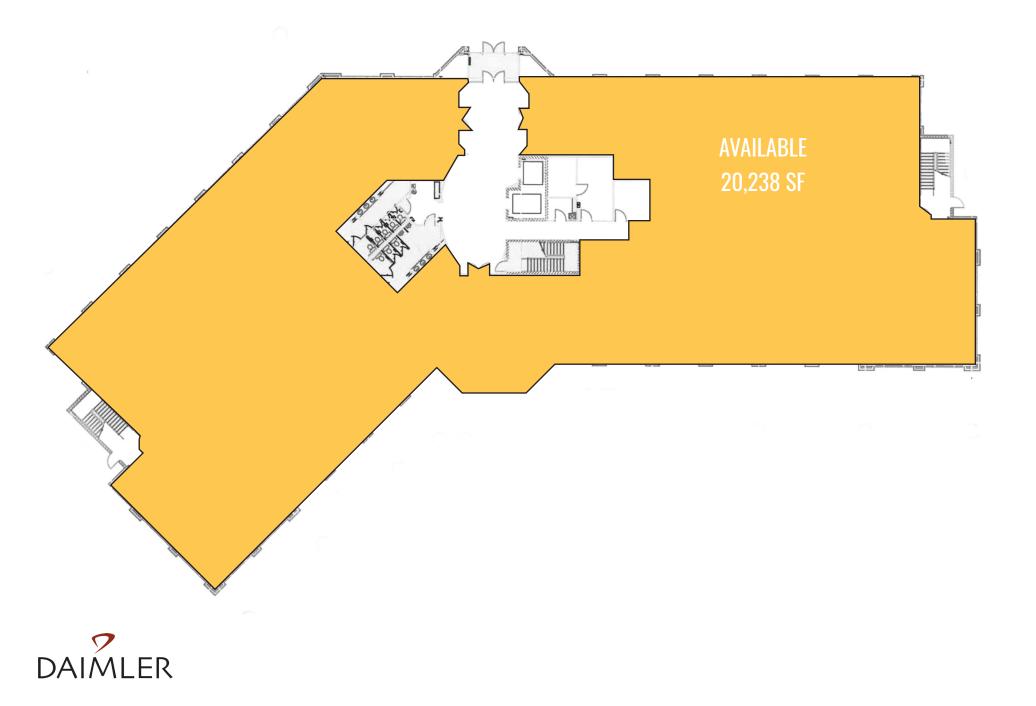

NCE |
|-------------------|------------------|
| Dublin            | 6 Minutes        |
| Worthington       | 15 Minutes       |
| Upper Arlington   | 15 Minutes       |
| Westerville       | 20 Minutes       |
| Downtown Columbus | 20 Minutes       |

# PROPERTY DETAILS

5450 Frantz is located just off Tuttle Crossing, in one of Dublin's busiest districts. The area is one of Central Ohio's most prominent mixed use developments with Class A office, retail, restaurants, banking and other quality support services.

5450 Frantz Road truly has one of the finest locations of any Class A suburban office building in Columbus. I-270 is only one minute away, providing access to the suburban communities of Dublin, Worthington, Westerville, Upper Arlington and downtown Columbus.



#### FIRST FLOOR



#### SECOND FLOOR



### THIRD FLOOR



# DUBLIN OVERVIEW

Dublin is a city of nearly 50,000 residents located just northwest of Columbus, Ohio. It offers residents and corporate citizens responsive services, attractive housing, superior public education, direct regional highway access, abundant park space, thoughtful and strategic planning, innovative ideas and technology and a dynamic community life.

Dublin has long been recognized as a premier community, not only locally, but also internationally. Home to Ohio's largest corporation, Cardinal Health – 21 on the Fortune 500 list, Dublin also is the headquarters of the Wendy's Company and several other companies of all sizes.

#### WELCOME TO BRIDGE PARK

Bridge Park is Dublin's newest development that combines upscale residential livin