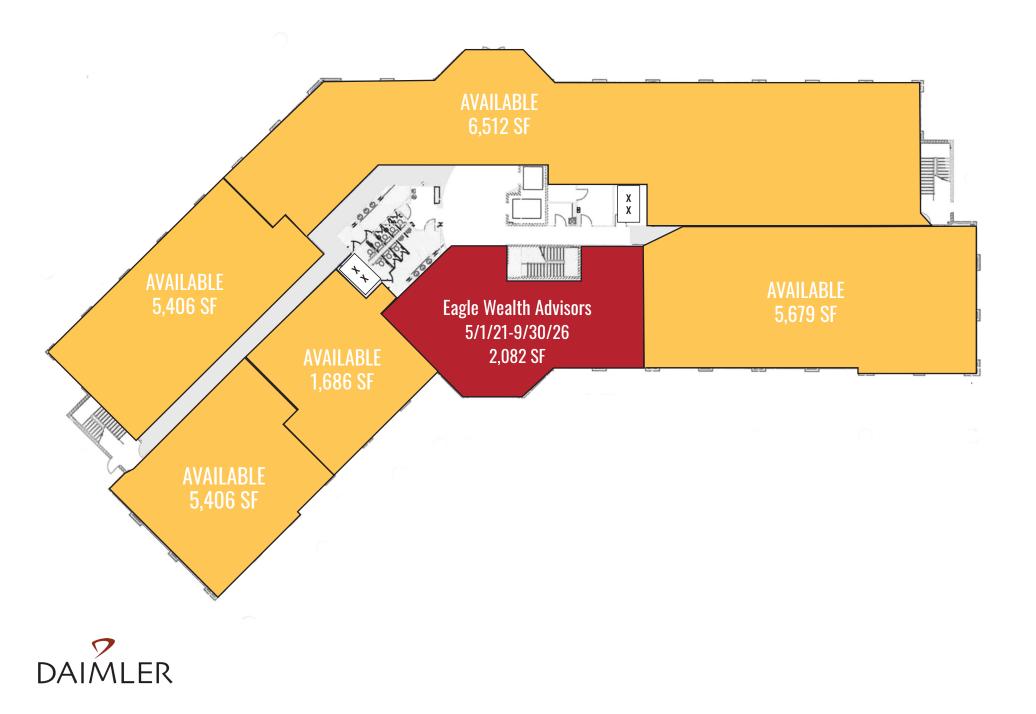

-----|------------------|
| Dublin            | 6 Minutes        |
| Worthington       | 15 Minutes       |
| Upper Arlington   | 15 Minutes       |
| Westerville       | 20 Minutes       |
| Downtown Columbus | 20 Minutes       |

# PROPERTY DETAILS

5450 Frantz is located just off Tuttle Crossing, in one of Dublin's busiest districts. The area is one of Central Ohio's most prominent mixed use developments with Class A office, retail, restaurants, banking and other quality support services.

5450 Frantz Road truly has one of the finest locations of any Class A suburban office building in Columbus. I-270 is only one minute away, providing access to the suburban communities of Dublin, Worthington, Westerville, Upper Arlington and downtown Columbus.



#### FIRST FLOOR



#### SECOND FLOOR



### THIRD FLOOR



# DUBLIN OVERVIEW

Dublin is a city of nearly 50,000 residents located just northwest of Columbus, Ohio. It offers residents and corporate citizens responsive services, attractive housing, superior public education, direct regional highway access, abundant park space, thoughtful and strategic planning, innovative ideas and technology and a dynamic community life.

Dublin has long been recognized as a premier community, not only locally, but also internationally. Home to Ohio's largest corporation, Cardinal Health – 21 on the Fortune 500 list, Dublin also is the headquarters of the Wendy's Company and several other companies of all sizes.

#### WELCOME TO BRIDGE PARK

Bridge Park is Dublin's newest development that combines upscale residential living with unique dining,